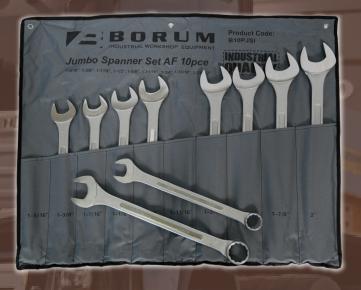

# 

**Product Code: B10PJSI** 

# Jumbo Spanner Set

## 10 Piece - Imperial Sizes

This Borum Industrial Jumbo Combination Spanner Set includes 10 popular imperial large-sized combination wrenches from 1 5/16in. to 2in. Made of heat-treated drop forged steel with a chrome vanadium finish. The high-quality, chrome plating looks great and provides a durable, easy-to-clean finish. The ring ends have 15 degrees of offset for knuckle clearance and increased access in tight spaces. Kit includes hard wearing storage roll.

### Specifications

- 10 Imperial Sizes:
- 1 5/16", 1 3/8", 1 7/16", 1 1/2", 1 5/8",
- 1 11/16", 1 3/4", 1 13/16", 1 7/8" 2"
- Wallet Rolled Out: 830 x 690 x 30mm
- Wallet Rolled Up: 150 x 690 x 130mm
- · Weight: 14kg